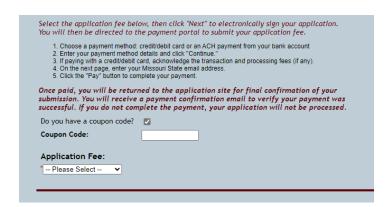

<sup>\*</sup>For full-time working professionals or individuals located outside of the Springfield, MO area

- 5. **Submit Transcript:** Click the highlighted **unofficial transcript** link to access your transcripts, save them as a **PDF**, and upload.
- Submit Resume: Upload your resume.
- 7. **Letter of Interest:** A letter of interest is not required. A blank document can be uploaded to complete the application.
- 8. Pay the application fee.
- Click **Next** when application is completed.
- Complete your electronic signature which will submit the application.