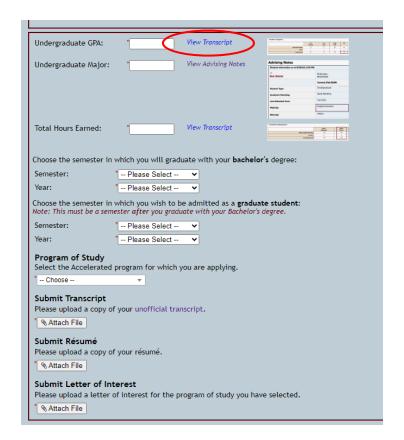

- 1. Log in to My Missouri State.
- Click the three lines located in the upper left-hand corner. Select
   Discover, then search for Graduate
   College Admissions.
- On the Graduate College –
   Admissions card, choose Accelerated
   Grad Application (MSU Undergrads
   Only).
- 4. Complete the application form:
  - GPA, Major, Total Hours Earned:
     Use the blue links next to each field to find the necessary information if you're unsure.

Program of Study: Ensure you select the correct program

| Program Titles on the Application                       |
|---------------------------------------------------------|
| Business Administration Accelerated, MBA                |
| Business Administration, STEM, Accelerated, MBA         |
| Business Administration, Accelerated Online, MBA*       |
| Business Administration, STEM, Accelerated Online, MBA* |
| Accountancy, Accelerated option, MACC                   |
| Information Technology, Accelerated option, MS          |
| Cybersecurity, Accelerated option, MS                   |
| Project Management, Accelerated option, MS              |
| Health Administration, Accelerated option, MHA-online   |

<sup>\*</sup>For full-time working professionals or individuals located outside of the Springfield, MO area

- 5. **Submit Transcript:** Click the highlighted **unofficial transcript** link to access your transcripts, save them as a **PDF**, and upload.
- Submit Resume: Upload your resume.
- 7. **Letter of Interest:** A letter of interest is not required. A blank document can be uploaded to complete the application.
- 8. Pay the application fee.
- Click **Next** when application is completed.
- Complete your electronic signature which will submit the application.