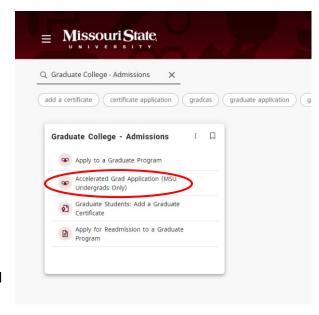

- 1. Log in to My Missouri State.
- Click the three lines located in the upper left-hand corner. Select
   Discover, then search for Graduate
   College Admissions.
- On the Graduate College –
   Admissions card, choose Accelerated
   Grad Application (MSU Undergrads
   Only).
- 4. Complete the application form:
  - GPA, Major, Total Hours Earned:
     Use the blue links next to each field to find the necessary information if you're unsure.