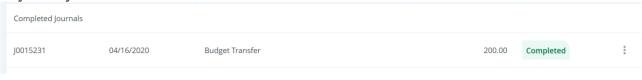

5. **Submit Journal**. Click Submit Journal to complete your Budget Transfer entry. Or you could choose **Save as draft** if you want to return to the Journal before submitting My.Finance • My.Journals • J0015231

6. Once the Budget Transfer is submitted successfully, it will be shown as Completed under your My Journal Dashboard.