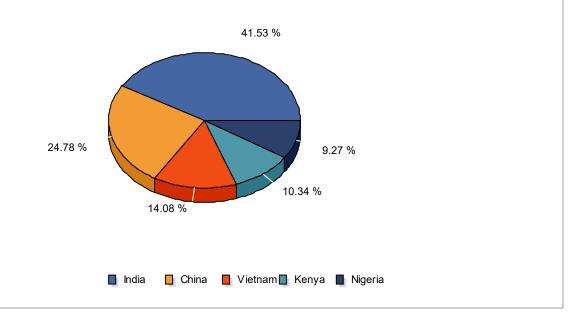

## **Top Countries Represented At Missouri State**

Location: Student.International Services.ODSPROD - International Student Enrollment Report Name: EDW - International Student Enrollment Last Modified: 1/28/2021 12:09:58 PM Report Run By: Shannon Holt